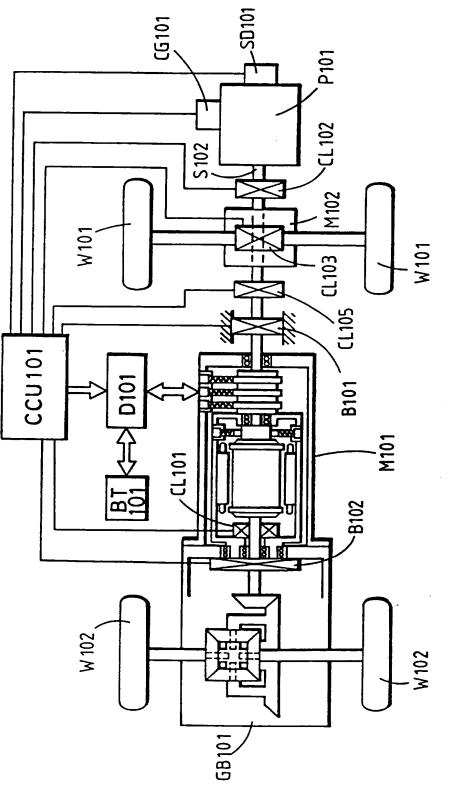

## NEW FIG.6

:

| APPFIOVED | 0.G. F | 9G.      |
|-----------|--------|----------|
| ВҮ        | CLASS  | SUBCLASS |
| DRAFISMAN | •      | •        |

| APPROVED  | O.G. FIG. |          |
|-----------|-----------|----------|
| ВУ        | CLASS     | SUBCLASS |
| DRAFTSMAN |           |          |
|           |           |          |